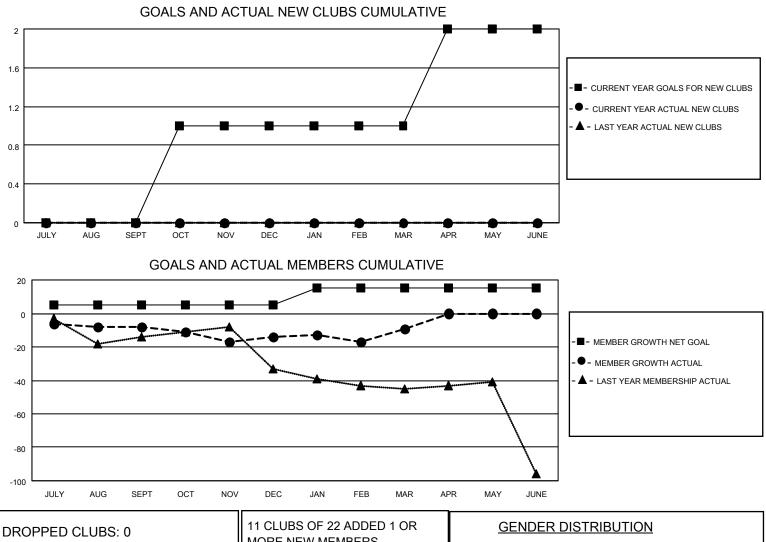

## LOCATION MARYLAND

District 22 A

Results as of: 3/31/2023

| Clubs                 |               |           |               | Members               |                        |                         |                                                    |
|-----------------------|---------------|-----------|---------------|-----------------------|------------------------|-------------------------|----------------------------------------------------|
| RESULTS FOR 2022-2023 |               |           |               | RESULTS FOR 2022-2023 |                        |                         |                                                    |
| QUARTER               | NEW CLUB GOAL | NEW CLUBS | DROPPED CLUBS | QUARTER               | BER GROWTH NET<br>GOAL | MEMBER GROWTH<br>ACTUAL | DROPPED<br>MEMBERS ACTUAL<br>(including transfers) |
| JULY/AUG/SEPT         | 0             | 0         | 0             | JULY/AUG/SEPT         | 5                      | 7                       | 13                                                 |
| OCT/NOV/DEC           | 1             | 0         | 0             | OCT/NOV/DEC           | 0                      | 11                      | 15                                                 |
| JAN/FEB/MAR           | 0             | 0         | 0             | JAN/FEB/MAR           | 10                     | 16                      | 8                                                  |
| APR/MAY/JUNE          | 1             | 0         | 0             | APR/MAY/JUNE          | 0                      | 0                       | 0                                                  |

| DROPPED CLUBS: 0 |    | 11 CLUBS OF 22 ADDED 1 OR<br>MORE NEW MEMBERS | GENDER DISTRIBUTION                |              |
|------------------|----|-----------------------------------------------|------------------------------------|--------------|
|                  |    |                                               | MALE                               | 335 (62.85%) |
|                  |    |                                               | FEMALE                             | 198 (37.15%) |
| DROPPED MEMBERS  |    |                                               | NON BINARY 0 (0.00%)               |              |
| DECEASED         | 8  |                                               | PREFER NOT TO ANSWER               | 0 (0.00%)    |
| DECEASED         | -  |                                               |                                    |              |
| CLUB CANCELLED   | 0  | CLICK HERE FOR CUMULATIVE                     | TOTAL FAMILY UNIT MEMBERS          | s 100        |
| OTHER            | 28 | MEMBERSHIP DATA                               |                                    |              |
| TOTAL 36         |    |                                               | FAMILY MEMBERS PAYING HALF DUES 51 |              |
|                  |    |                                               |                                    |              |
|                  |    |                                               |                                    |              |